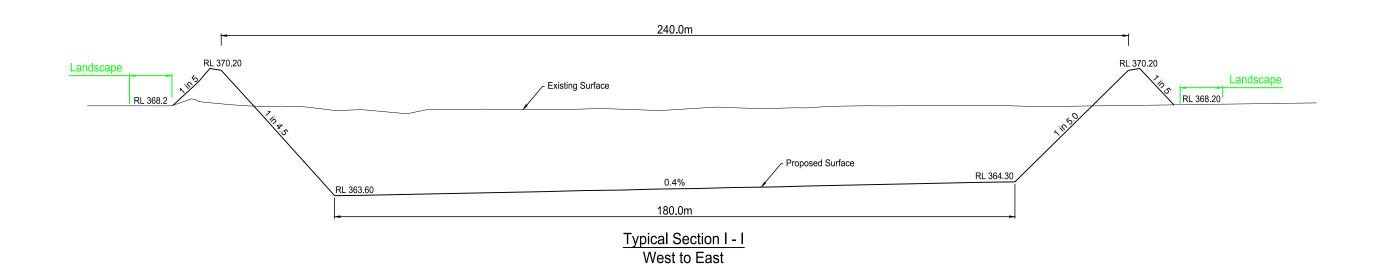

Typical Section H - H South to North

DIAL1100 BEFORE YOU DIG

DEVELOPMENT CONSULTANTS
SURVEYORS - ENGINEERS - PLANNERS - PROJECT MANAGERS
239 Marius Street TAMWORTH NSW 2340
Telephone (02) 6766 5966 A.C.N. 659 162 062

AAM 2342 OXLEY HIGHWAY BECTIVE Lot 5, 147 & 161 DP 755319 & Lot 1 DP 1279 TYPICAL SECTIONS H & I THROUGH DAM

|     | Ref. No:                           |
|-----|------------------------------------|
|     | 24290PR                            |
| 958 | Sheet No: 16 of 18                 |
|     | Revision :                         |
|     | ©Bath Stewart & Associates Pty Ltd |