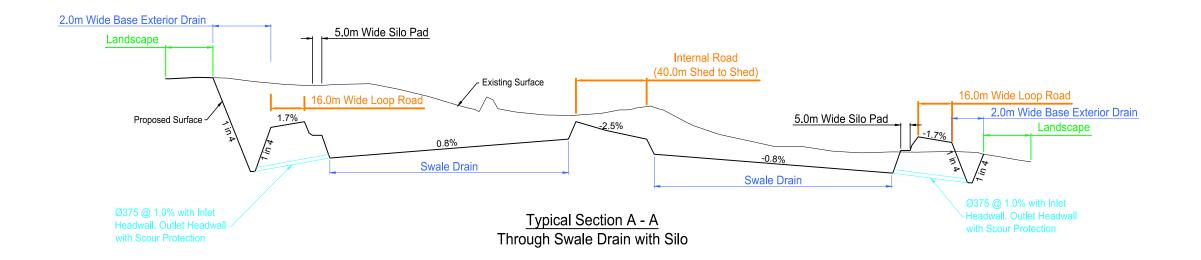

2342 OXLEY HIGHWAY BECTIVE Lot 5, 147 & 161 DP 755319 & Lot 1 DP 127958 This document / plan / drawing / sketch is the copyright property of Bath Stewart Associates Pt office@bathstewart.com.cu Utd and shall not be copied or reproduced in part or whole, in any media without written approval nor shall it be used except for the Development and Site Specified TYPICAL SECTIONS A, B & C (WEST to EAST)