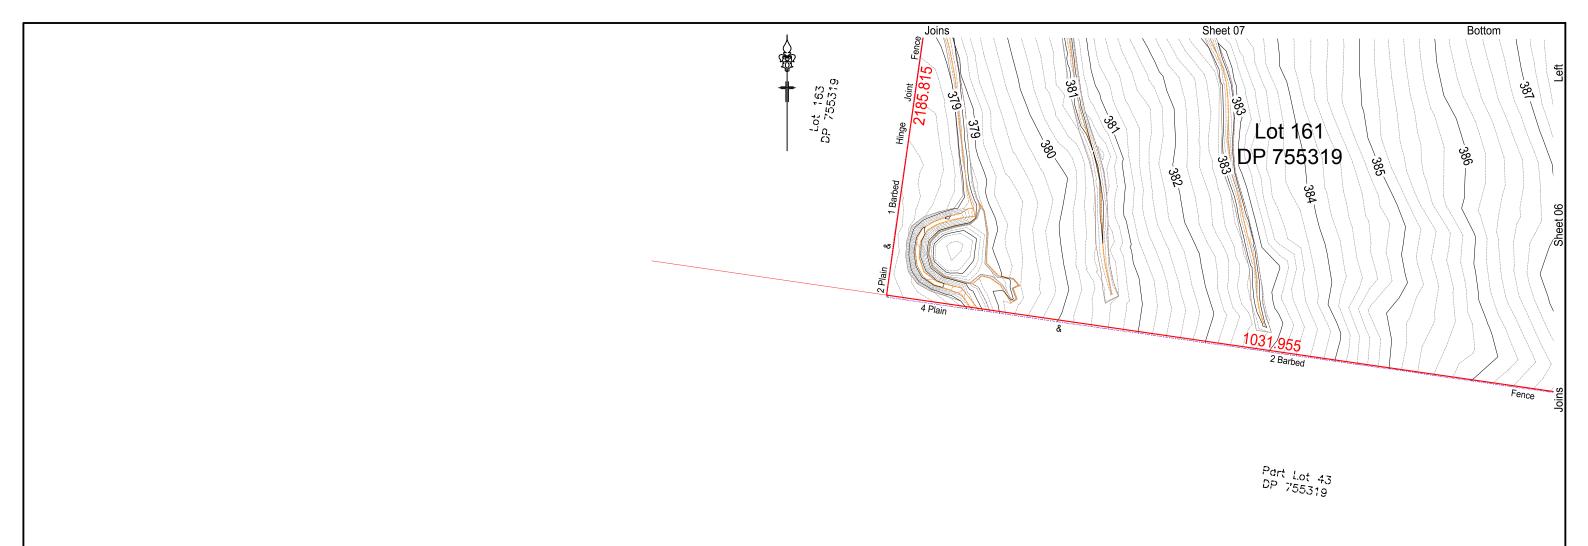

NOTE:

The design levels shown within this plan set refer to the PRELIMINARY earthworks levels. They are subject to change to suit geotechnical investigation, pavement designs, design requirements and detail design

Ref. No:

24290PR

Sheet No : 05 of 18

DIAL1100 BEFORE YOU DIG

F Sections added - Sheets 12 to 18
E Preliminary design completed with 22.69 x 138.15 Sheds
D preliminary design completed and issued for information ONLY
C Updated to show 22.69 x 136.15 Sheds F Sections added - Sheets 12 to 18 M.Beath 24.12.24
E Preliminary design completed with 22.69 x 138.15 Sheds M.Beath 23.12.24
D preliminary design completed and issued for information ONLY M.Beath 01.10.24
C Updated to show 22.69 x 136.15 Sheds M.Beath 13.08.24
B Updated to show existing and proposed layouts 18.7 x 160.4