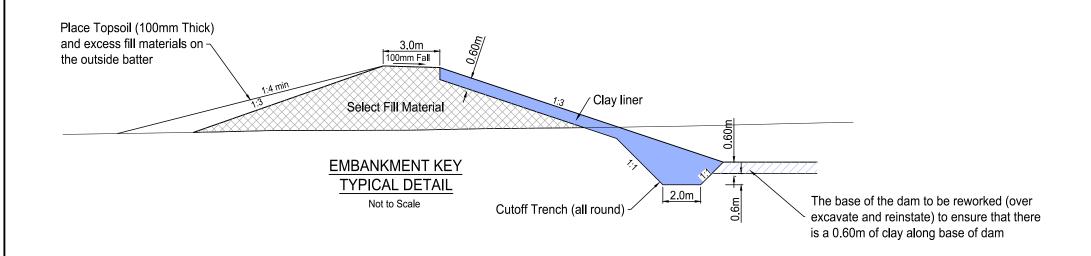

|                           | 23 | 42  | 0 | XLE | Y  | HIGHW  | ΙA | Y E | 3E | CT | IVE    |   |
|---------------------------|----|-----|---|-----|----|--------|----|-----|----|----|--------|---|
| Lot                       | 5, | 147 | & | 161 | DP | 755319 | &  | Lot | 1  | DP | 127958 | _ |
| TYPICAL DRAINAGE SECTIONS |    |     |   |     |    |        |    |     |    | _  |        |   |