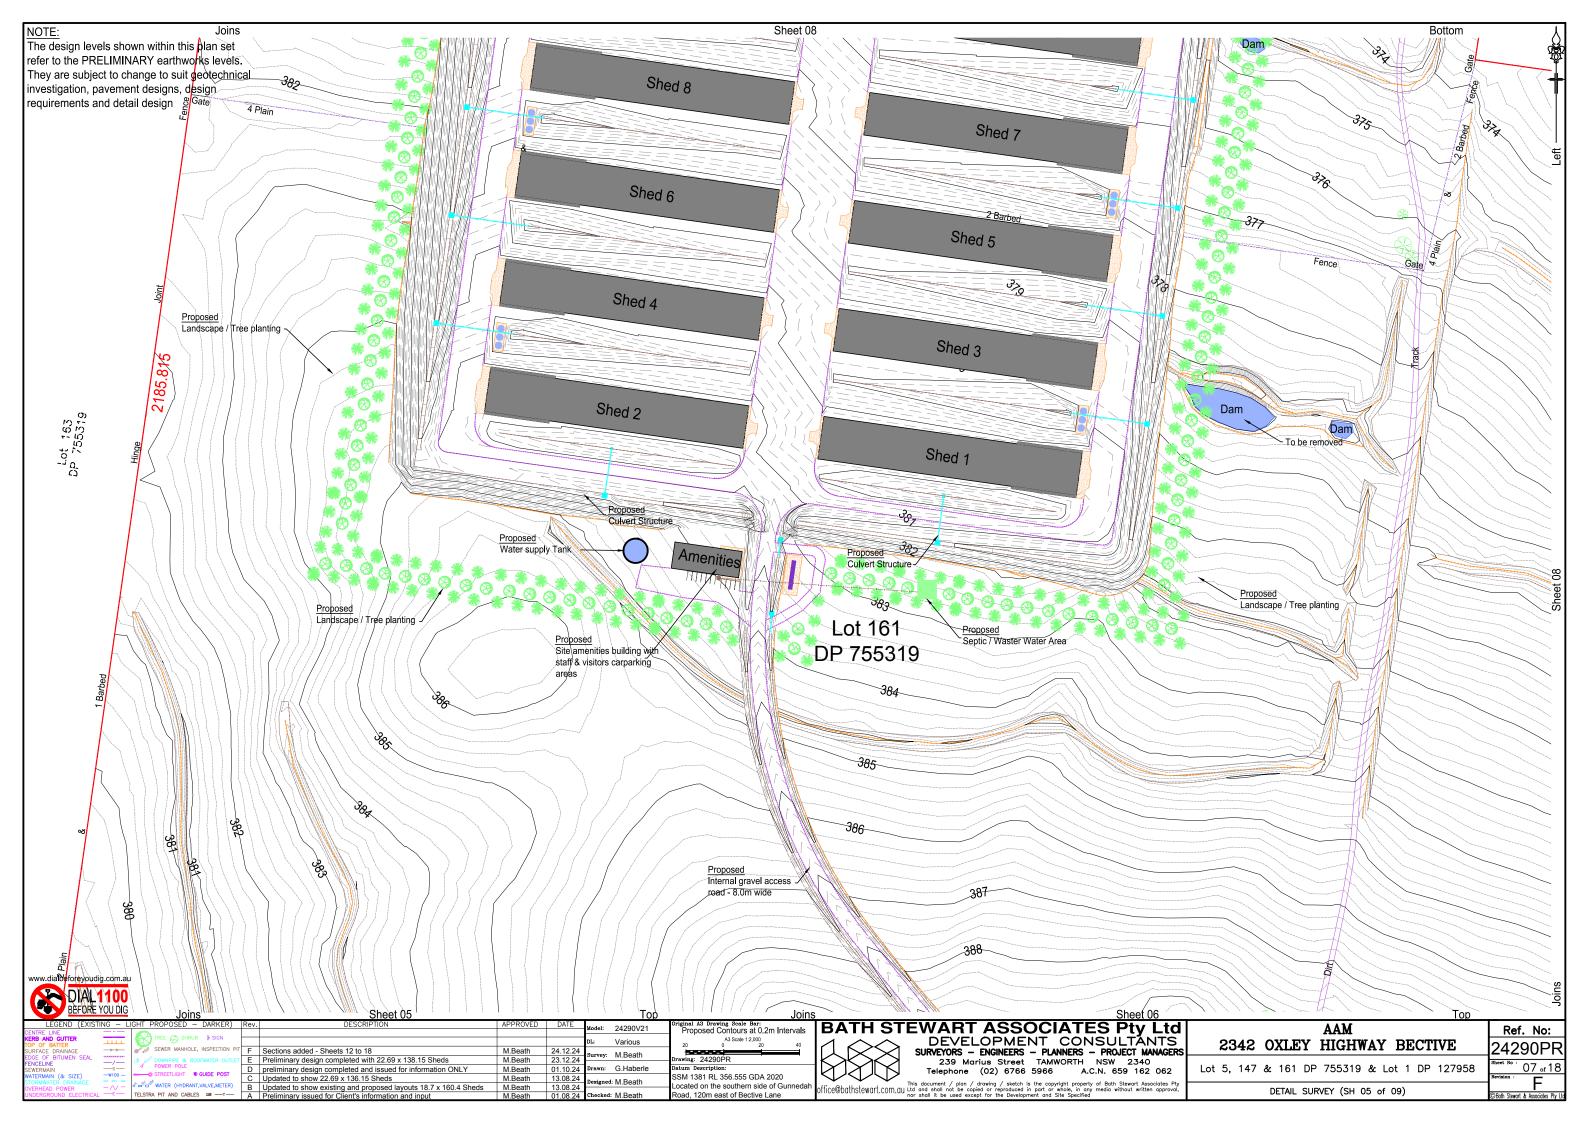

or Client's information and input M.Beath 01.08.24

iginal A3 Drawing Scale Bar:
Proposed Contours at 0.2m Intervals
A3 Scale 1:2,000
20 40 Model: 24290V21 Various vey: M.Beath Drawn: G.Haberle SSM 1381 RL 356.555 GDA 2020 Located on the southern side of Gunn-Road, 120m east of Bective Lane



DEVELOPMENT CONSULTANTS
SURVEYORS - ENGINEERS - PLANNERS - PROJECT MANAGERS
239 Marius Street TAMWORTH NSW 2340
Telephone (02) 6766 5966 A.C.N. 659 162 062

| s |     | 23 | 342 | 0 | XLE   | Y   | HIGH     | WA  | Y     | 3E | CT | IVE    |
|---|-----|----|-----|---|-------|-----|----------|-----|-------|----|----|--------|
|   | Lot | 5, | 147 | & | 161   | DP  | 75531    | 9 & | Lot   | 1  | DP | 127958 |
|   |     |    |     | D | ETAIL | SUR | RVEY (SH | 03  | of 09 | 9) |    |        |

AAM



















## Typical Section B - B Through Sheds



NOTE:

AAM

The design levels shown within this plan set refer to the PRELIMINARY earthworks levels. They are subject to change to suit geotechnical investigation, pavement designs, design requirements and detail design

| DIAL<br>BEFORE                 |                   |                              |              |                                                                  |          |          |         |             |                                                       |
|--------------------------------|-------------------|------------------------------|--------------|------------------------------------------------------------------|----------|----------|---------|-------------|--------------------------------------