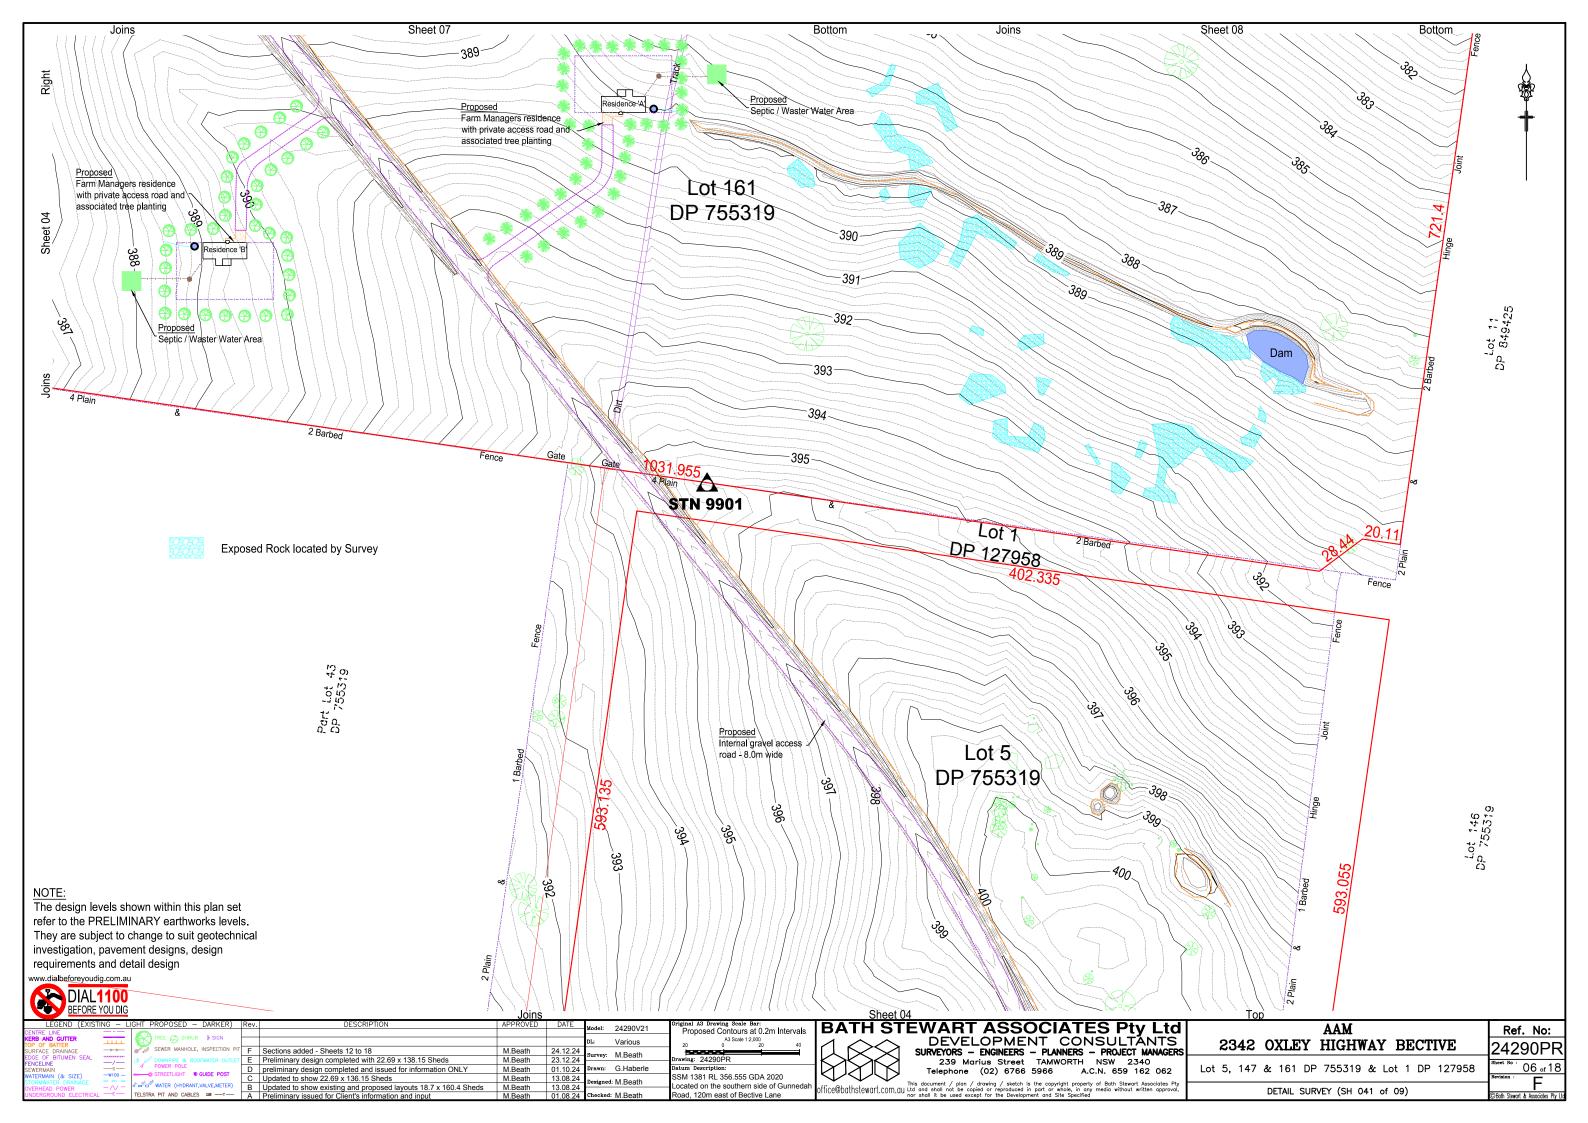

for Client's information and input M.Beath 01.08.24

iginal A3 Drawing Scale Bar:
Proposed Contours at 0.2m Intervals
A3 Scale 1:2,000
20 40 Model: 24290V21 Various vey: M.Beath Drawn: G.Haberle SSM 1381 RL 356.555 GDA 2020 Located on the southern side of Gunn-Road, 120m east of Bective Lane



DEVELOPMENT CONSULTANTS
SURVEYORS - ENGINEERS - PLANNERS - PROJECT MANAGERS
239 Marius Street TAMWORTH NSW 2340
Telephone (02) 6766 5966 A.C.N. 659 162 062

| s |     | 23 | 342 | 0 | XLE   | Y   | HIGH     | WA  | Y     | 3E | CT | IVE    |
|---|-----|----|-----|---|-------|-----|----------|-----|-------|----|----|--------|
|   | Lot | 5, | 147 | & | 161   | DP  | 75531    | 9 & | Lot   | 1  | DP | 127958 |
|   |     |    |     | D | ETAIL | SUR | RVEY (SH | 03  | of 09 | 9) |    |        |

AAM



















## Typical Section B - B Through Sheds



NOTE:

AAM

The design levels shown within this plan set refer to the PRELIMINARY earthworks levels. They are subject to change to suit geotechnical investigation, pavement designs, design requirements and detail design

| DIAL<br>BEFORE                 |                   |                              |              |                                                                  |          |          |         |             |                                                       |
|--------------------------------|-------------------|------------------------------|--------------|------------------------------------------------------------------|----------|----------|---------|-------------|------------------------------------