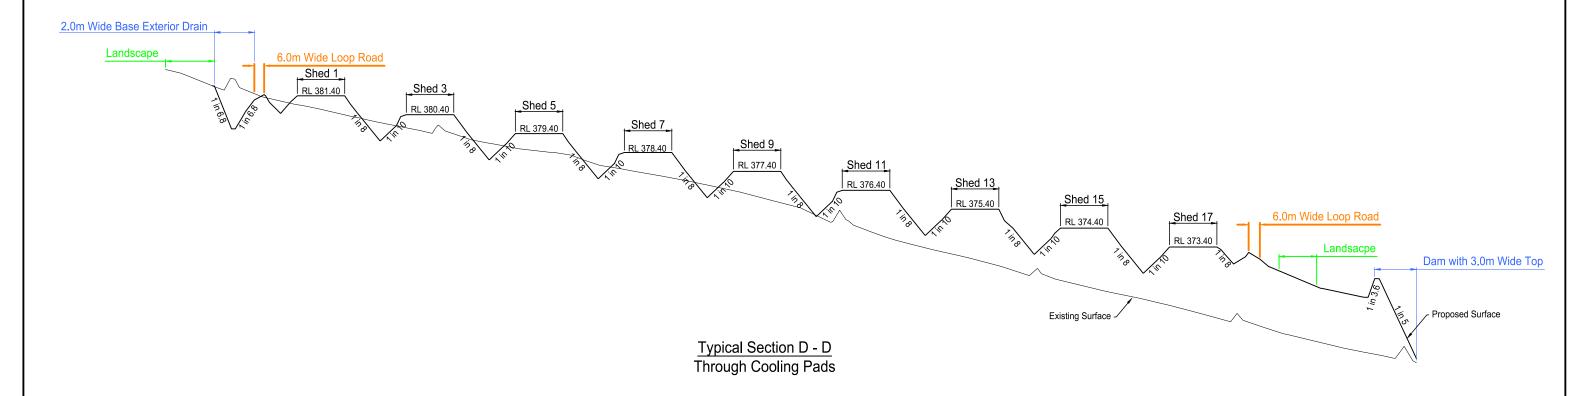

|     | 23   | 342 | 0    | XLE | Y   | HIGH   | [W | Ά  | E     | βE  | CT: | IVE   |    |
|-----|------|-----|------|-----|-----|--------|----|----|-------|-----|-----|-------|----|
| Lot | 5,   | 147 | &    | 161 | DP  | 75531  | 9  | &  | Lot   | 1   | DP  | 1279  | 58 |
| TYP | ICAL | SEC | TION | S D | & E | (SOUTH | to | NC | ORTH) | ) – | OD  | D SHE | os |