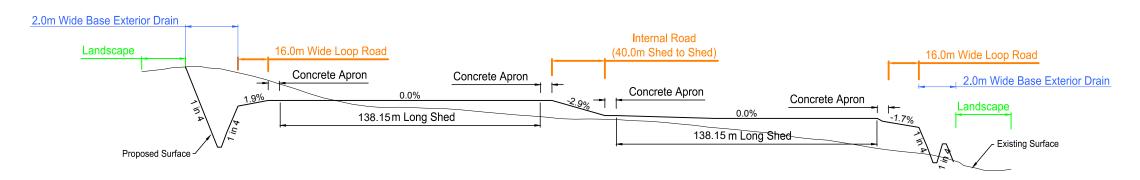

2342 OXLEY HIGHWAY BECTIVE Lot 5, 147 & 161 DP 755319 & Lot 1 DP 127958 This document / plan / drawing / sketch is the copyright property of Bath Stewart Associates Pt office@bathstewart.com.cu Utd and shall not be copied or reproduced in part or whole, in any media without written approval nor shall it be used except for the Development and Site Specified TYPICAL SECTIONS A, B & C (WEST to EAST)