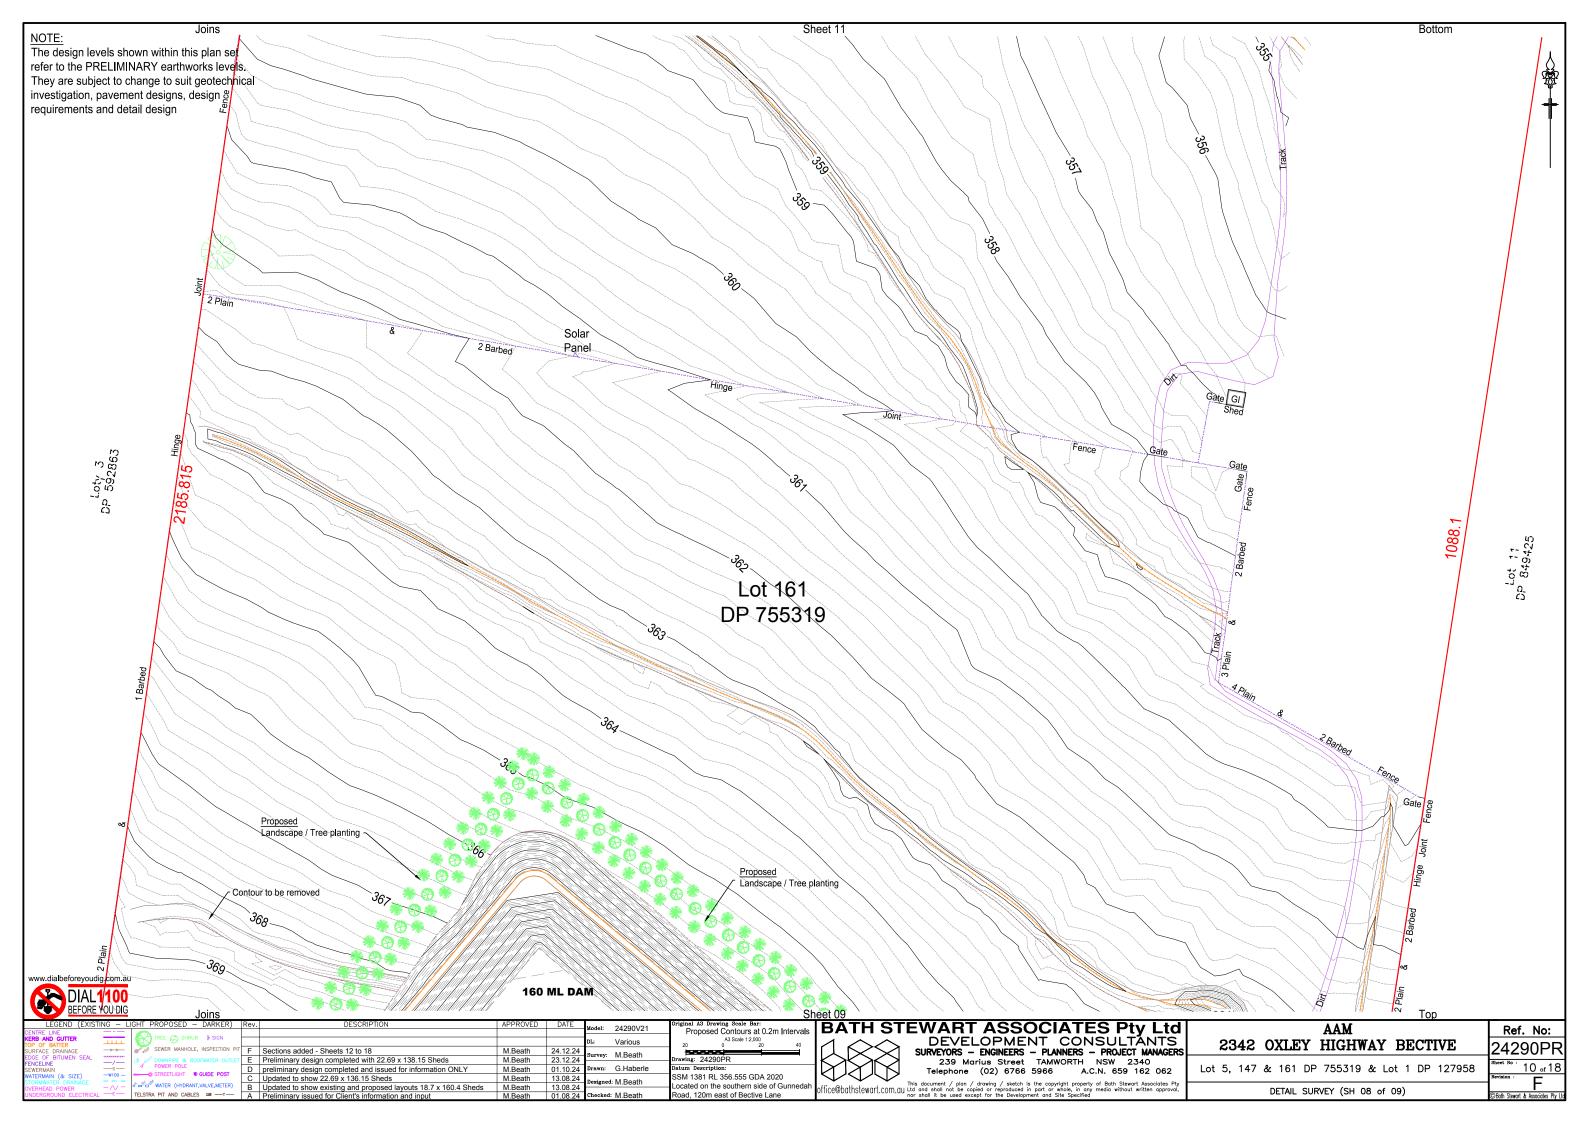

NOTE:

The design levels shown within this plan set refer to the PRELIMINARY earthworks levels. They are subject to change to suit geotechnical investigation, pavement designs, design requirements and detail design