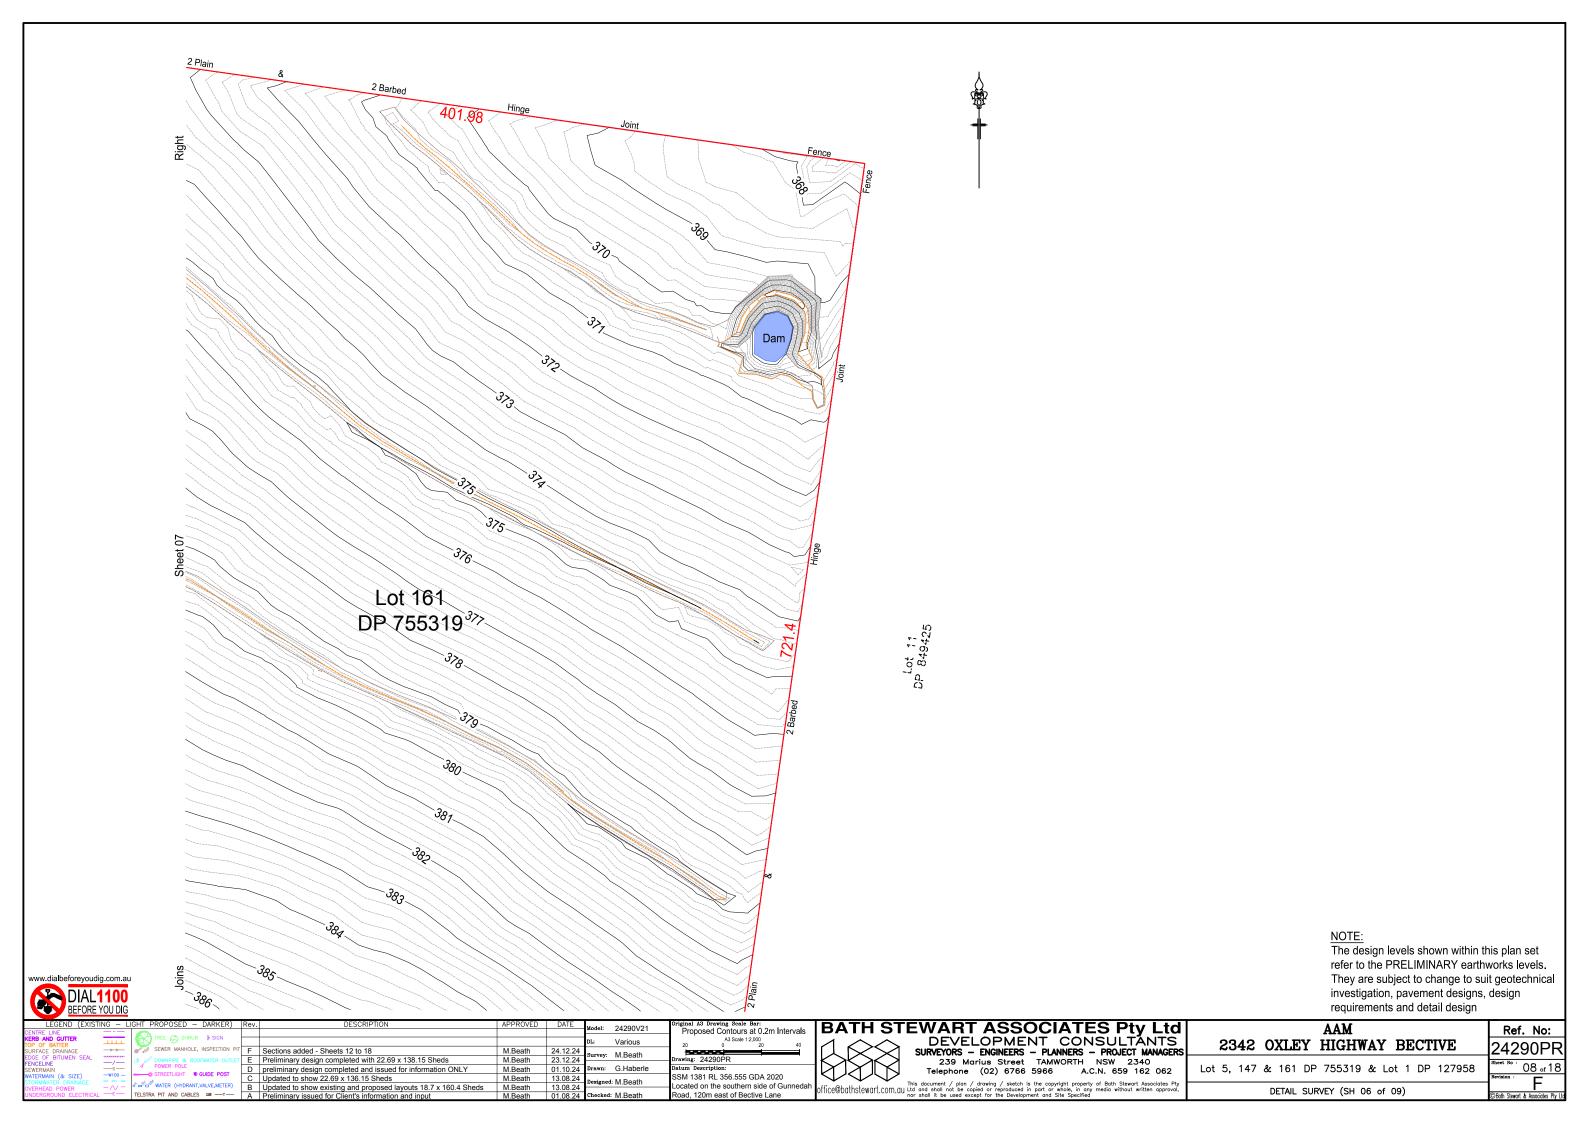

Client's information and input M.Beath 01.08.24

iginal A3 Drawing Scale Bar:
Proposed Contours at 0.2m Intervals
A3 Scale 1:2,000
20 40 Model: 24290V21 Various vey: M.Beath Drawn: G.Haberle SSM 1381 RL 356.555 GDA 2020 Located on the southern side of Gunn-Road, 120m east of Bective Lane



DEVELOPMENT CONSULTANTS
SURVEYORS - ENGINEERS - PLANNERS - PROJECT MANAGERS
239 Marius Street TAMWORTH NSW 2340
Telephone (02) 6766 5966 A.C.N. 659 162 062

| s |     | 23 | 342 | 0 | XLE   | Y   | HIGH     | WA  | Y     | 3E | CT | IVE    |
|---|-----|----|-----|---|-------|-----|----------|-----|-------|----|----|--------|
|   | Lot | 5, | 147 | & | 161   | DP  | 75531    | 9 & | Lot   | 1  | DP | 127958 |
|   |     |    |     | D | ETAIL | SUR | RVEY (SH | 03  | of 09 | 9) |    |        |

AAM



















## Typical Section B - B Through Sheds



NOTE:

AAM

The design levels shown within this plan set refer to the PRELIMINARY earthworks levels. They are subject to change to suit geotechnical investigation, pavement designs, design requirements and detail design

| DIAL<br>BEFORE                 |                   |                              |              |                                                                  |          |          |         |             |                                                       |
|--------------------------------|-------------------|------------------------------|--------------|------------------------------------------------------------------|----------|----------|---------|-------------|----------------------------------------