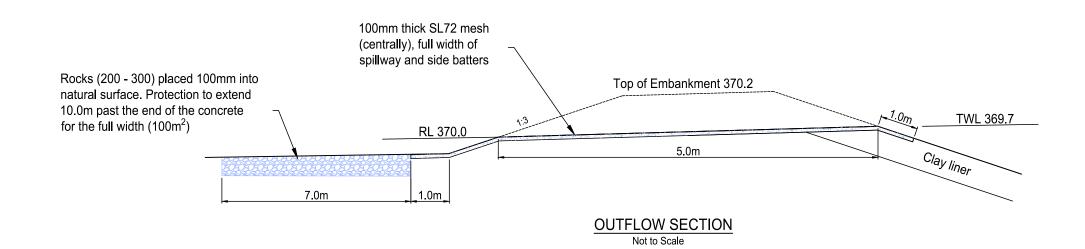

## **OUTFLOW CROSS SECTION** Not to Scale

| DEFURE                        | סוע טטז           |
|-------------------------------|-------------------|
| LEGEND (EXIST                 | ING – LI          |
| CENTRE LINE                   |                   |
| KERB AND GUTTER TOP OF BATTER |                   |
| SURFACE DRAINAGE              | $\longrightarrow$ |
| EDGE OF BITUMEN SEAL          | /                 |
| FENCELINE<br>SEWERMAIN        | —s—               |
| WATERMAIN (& SIZE)            | -w100 -           |