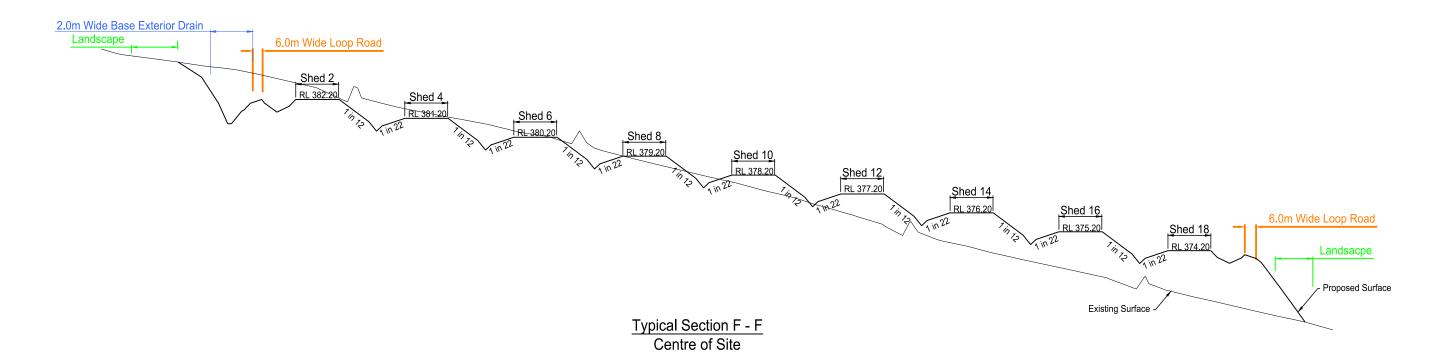

|      | 23  | 342  | 0   | XLE | Y  | HIGH   | IW | A  | Y E   | 3E | CT  | IVE   |    |
|------|-----|------|-----|-----|----|--------|----|----|-------|----|-----|-------|----|
| Lot  | 5,  | 147  | &   | 161 | DP | 75531  | 9  | &  | Lot   | 1  | DP  | 12795 | 58 |
| TYPI | CAL | SECT | ION | SF8 | ιG | (SOUTH | to | NC | ORTH) | _  | EVE | N SHE | os |