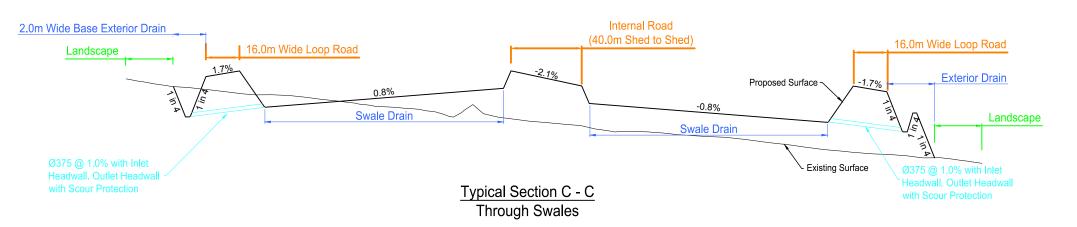

2342 OXLEY HIGHWAY BECTIVE Lot 5, 147 & 161 DP 755319 & Lot 1 DP 127958 This document / plan / drawing / sketch is the copyright property of Bath Stewart Associates Pt office@bathstewart.com.cu Utd and shall not be copied or reproduced in part or whole, in any media without written approval nor shall it be used except for the Development and Site Specified TYPICAL SECTIONS A, B & C (WEST to EAST)