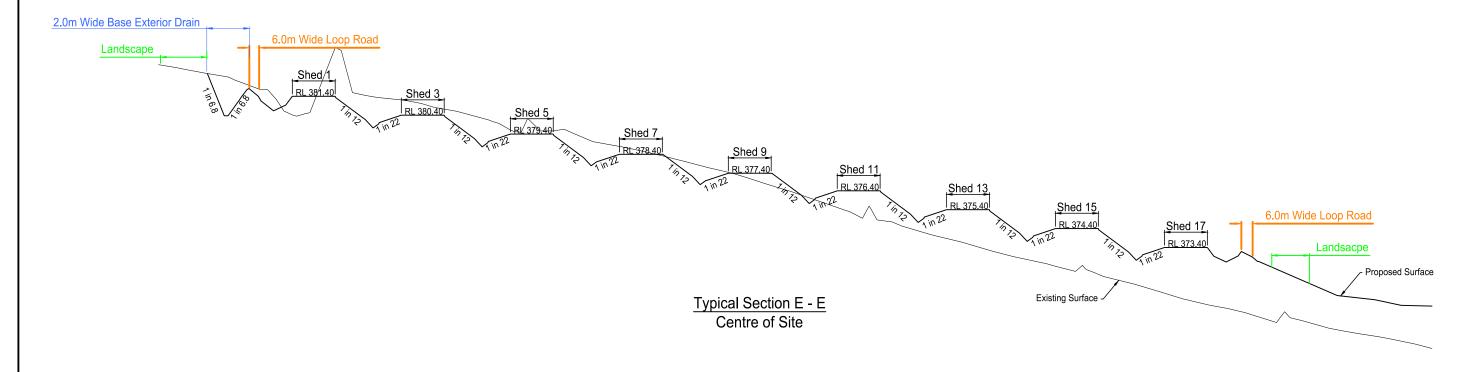

|     | 23   | 342 | 0    | XLE | Y   | HIGH   | [W | Ά  | E     | βE  | CT: | IVE   |    |
|-----|------|-----|------|-----|-----|--------|----|----|-------|-----|-----|-------|----|
| Lot | 5,   | 147 | &    | 161 | DP  | 75531  | 9  | &  | Lot   | 1   | DP  | 1279  | 58 |
| TYP | ICAL | SEC | TION | S D | & E | (SOUTH | to | NC | ORTH) | ) – | OD  | D SHE | os |