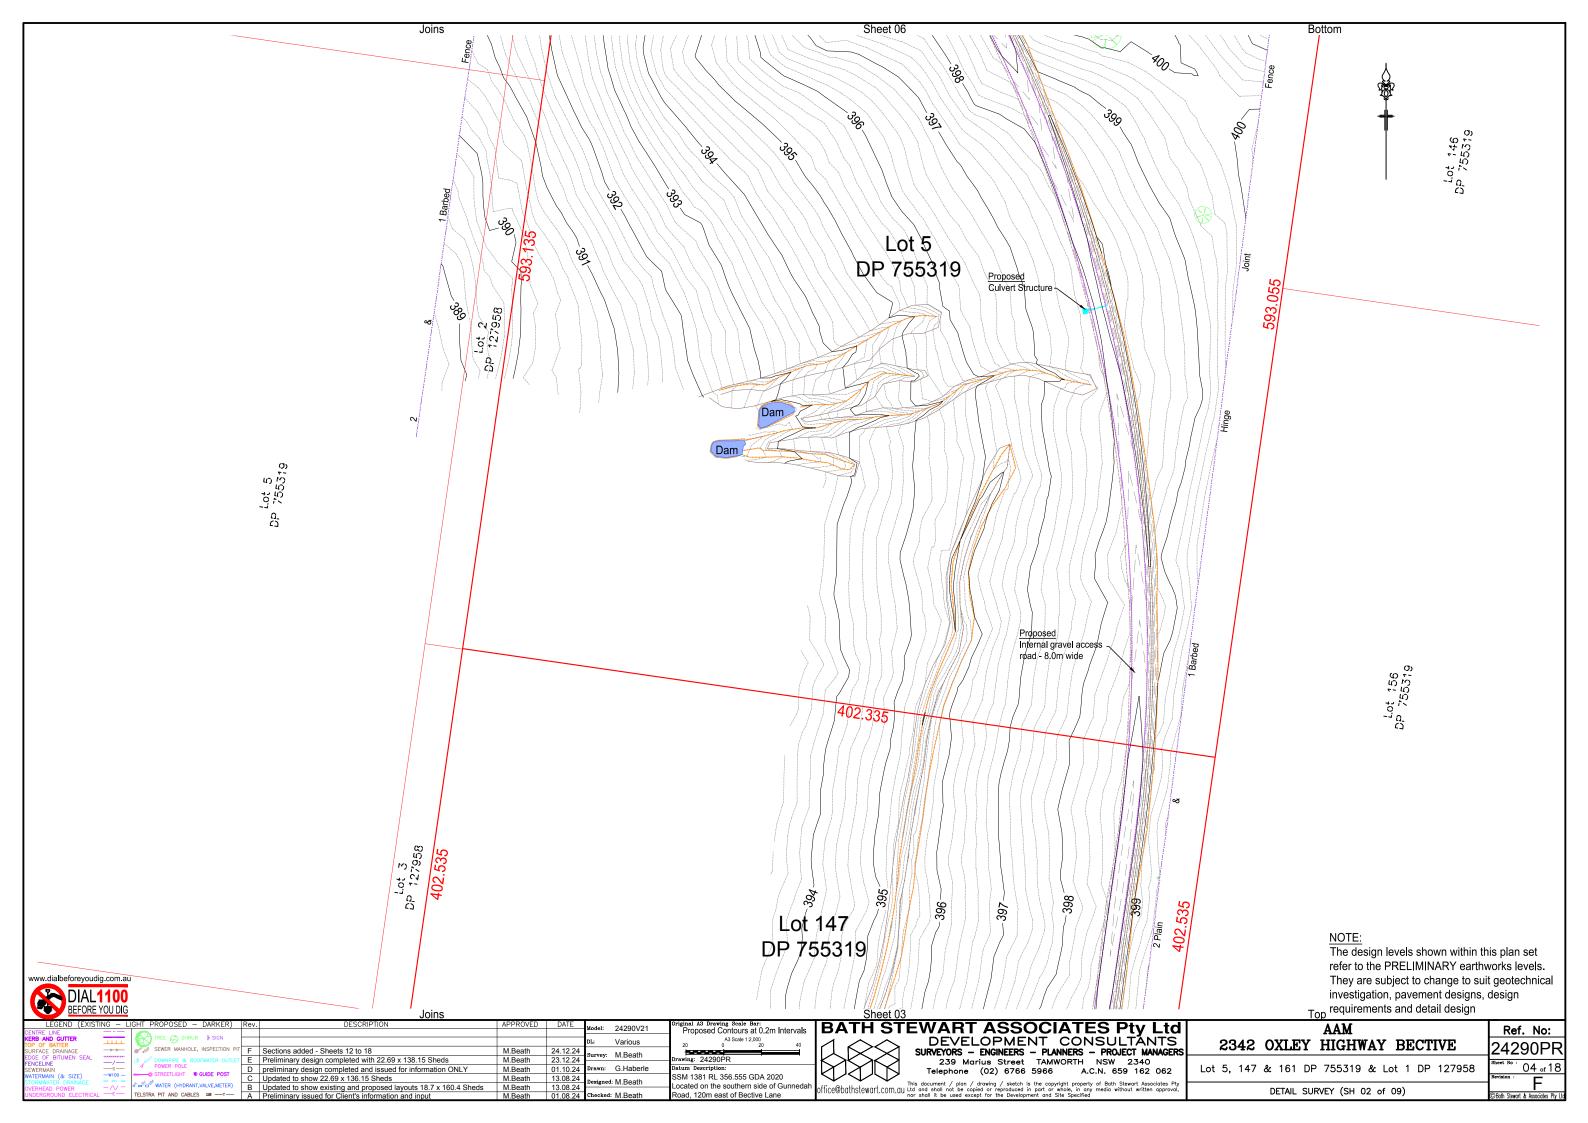

NOTE:

The design levels shown within this plan set refer to the PRELIMINARY earthworks levels. They are subject to change to suit geotechnical investigation, pavement designs, design requirements and detail design