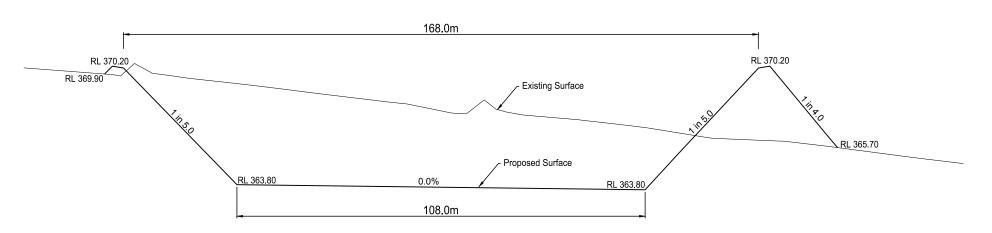

## **OUTFLOW CROSS SECTION** Not to Scale

| DEFURE                        | סוע טטז           |
|-------------------------------|-------------------|
| LEGEND (EXIST                 | ING – LI          |
| CENTRE LINE                   |                   |
| KERB AND GUTTER TOP OF BATTER |                   |
| SURFACE DRAINAGE              | $\longrightarrow$ |
| EDGE OF BITUMEN SEAL          | /                 |
| FENCELINE<br>SEWERMAIN        | —s—               |
| WATERMAIN (& SIZE)            | -w100 -           |

|                           | 23 | 42  | 0 | XLE | Y  | HIGHW  | ΙA | Y E | 3E | CT | IVE    |   |
|---------------------------|----|-----|---|-----|----|--------|----|-----|----|----|--------|---|
| Lot                       | 5, | 147 | & | 161 | DP | 755319 | &  | Lot | 1  | DP | 127958 | _ |
| TYPICAL DRAINAGE SECTIONS |    |     |   |     |    |        |    |     |    | _  |        |   |