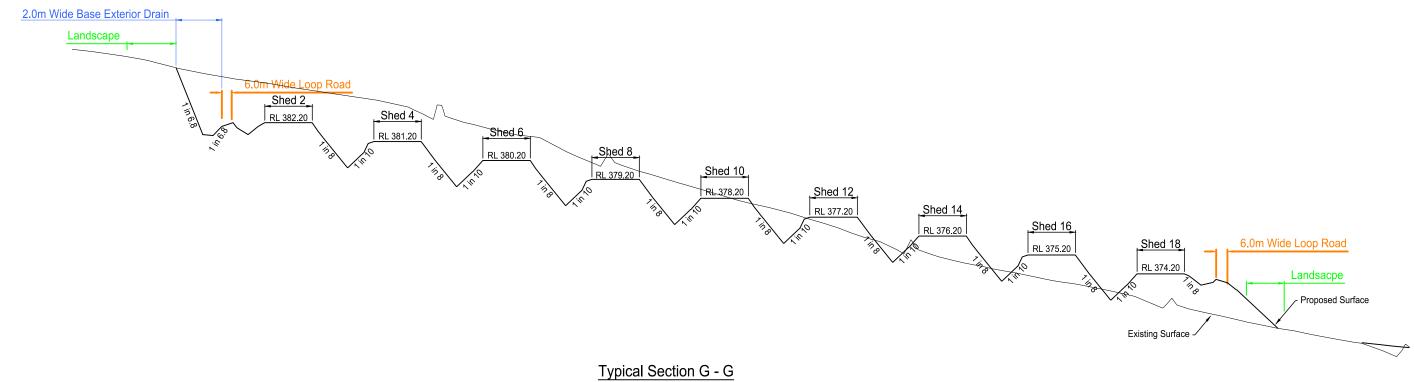

|      | 23  | 342  | 0   | XLE | Y  | HIGH   | IW | A  | Y E   | 3E | CT  | IVE   |    |
|------|-----|------|-----|-----|----|--------|----|----|-------|----|-----|-------|----|
| Lot  | 5,  | 147  | &   | 161 | DP | 75531  | 9  | &  | Lot   | 1  | DP  | 12795 | 58 |
| TYPI | CAL | SECT | ION | SF8 | ιG | (SOUTH | to | NC | ORTH) | _  | EVE | N SHE | os |